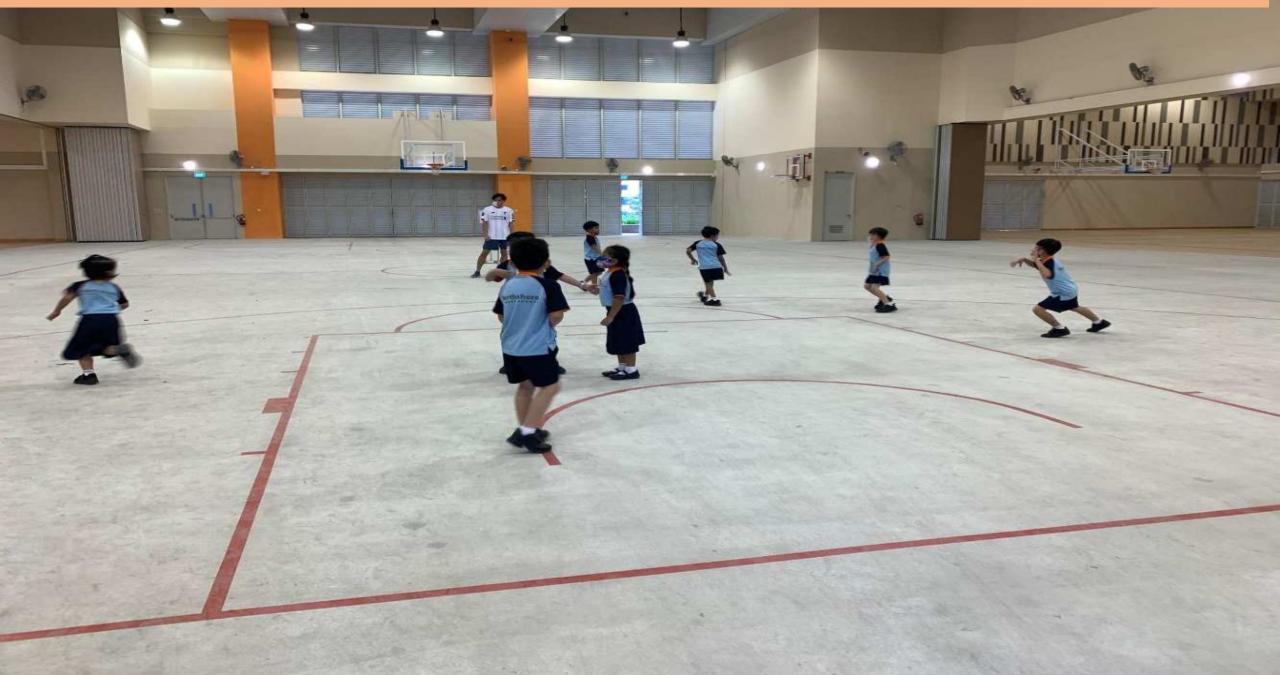

#### Indoor Basketball Court (where students are playing games) and Indoor Sports Hall (on the extreme right)